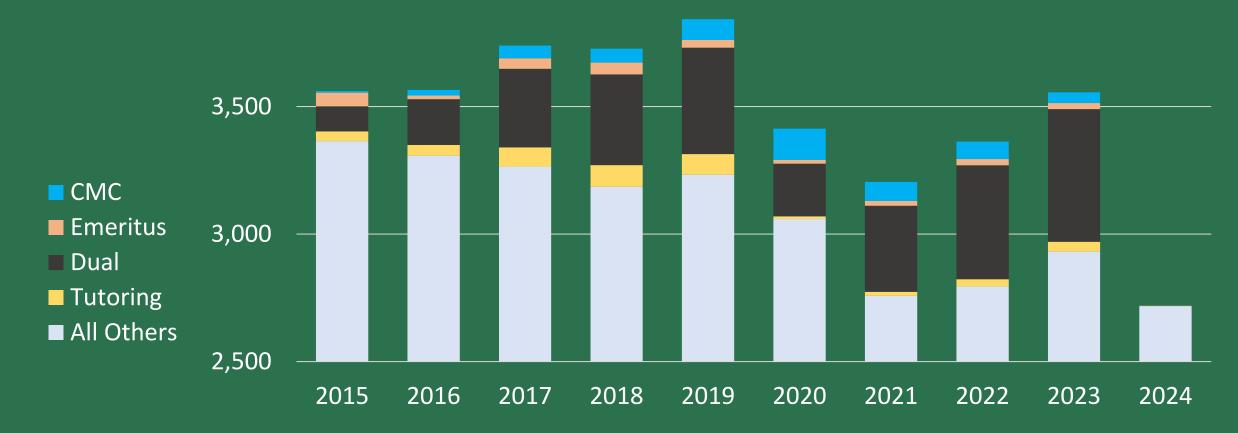

# Fall Enrollment

Full-Time Equivalent Students

# Fall Enrollment

Full-Time Equivalent Students

4,000