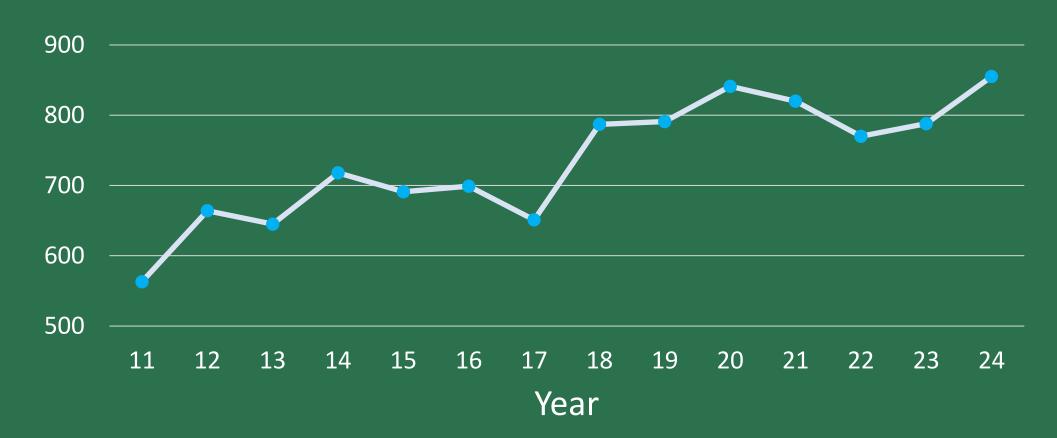

## Enrollment

Last Year...

• Spring 2024: 3,070 FTES (+ 4.5%)

• Full Year: 7,414 FTES (+ 4.9%)

• Traditional Credit: 5,925 (+4.4%)

800

#### Full-Time Equivalent Students