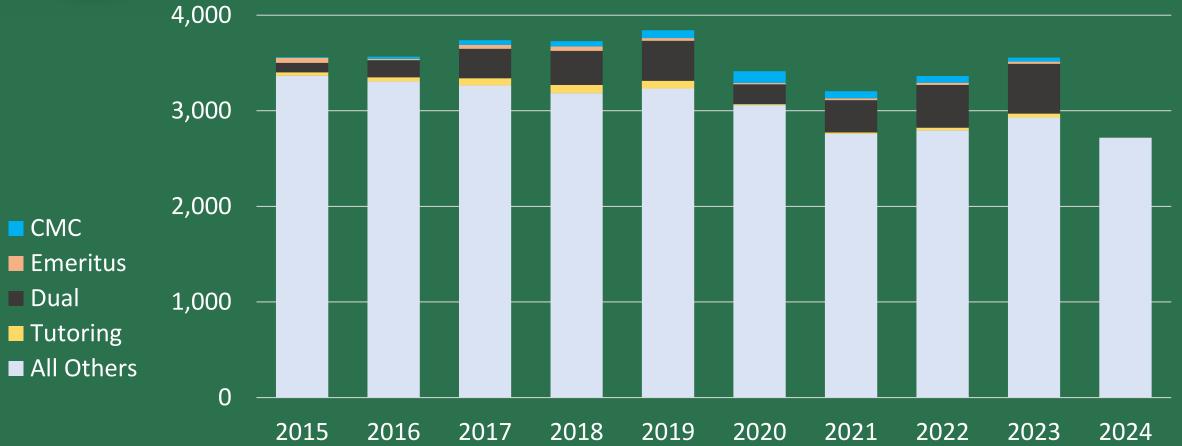

er Youth/FKCE<br>(NextUp) | International<br>Student Program |
| Library & Learning<br>Resources                     | Student Life &<br>Leadership | Student Health<br>Services          | Student Success<br>Center     | Student Conduct<br>& Discipline  |



Student Success & Support Programs



On behalf of Student Success and Support Programs have a wonderful and productive Fall 2024 semester!

Thank You!



Student Success & Support Programs



# Dr. Jason Curtis AS/VP Instruction



## Enrollment

Last Year...

• Spring 2024: 3,070 FTES (+ 4.5%)

• Full Year: 7,414 FTES (+ 4.9%)

• Traditional Credit: 5,925 (+4.4%)



800

## Dual Enrollment

#### Full-Time Equivalent Students





# Summer Enrollment

Full-Time Equivalent Students





# Fall Enrollment

Full-Time Equivalent Students





# Fall Enrollment

Full-Time Equivalent Students

4,000





# New Faculty

18 new FT faculty start this semester
+5 FT faculty who started in Spring '24
+3 FT faculty who will start in Spring '25

- Aviation Maintenance
- Public Health Science
- Journalism & Mass Communication



# Student Parent Support Group

#### Launching this Fall!

 Collaboration among Child Development & Family Studies Faculty, Student Equity Initiatives, & EOPS



 Designed to provide a safe space for student parents to connect, share experiences, & receive support tailored to their needs.



### Cuesta Fall 2024



 Always ensuring compliance with regulation and legislation and reflecting the accreditation standards.

# What do you do?

# Focus on the future of Cuesta College

- Financial stability and sustai