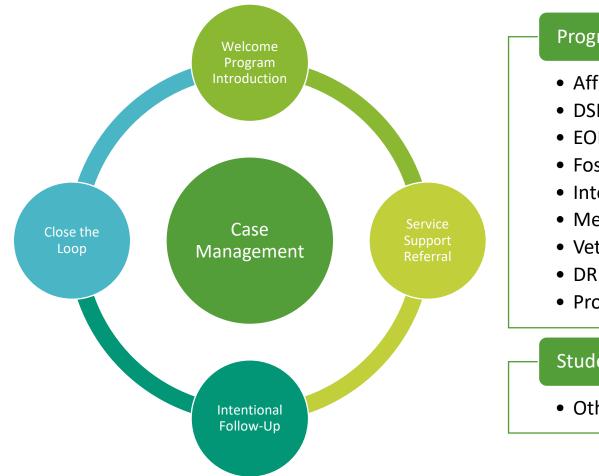

# Case Management Model

Student-centered and equity-minded practice to:

- Address the diverse needs of students;
- Simplify the student onboarding process;
- Ensure students are connected with the appropriate individuals and/or services;
- Help students navigate the college;
- Enhance students' sense of belonging, retention, persistence, and completion;

- Foster a culture of information sharing;
- Facilitate communication between the student and the appropriate area, service, or individual; and
- "Close the loop" confirm the proper follow-up between the area, service, or individual and the student has occurred

# Case Management Model (cont.)

Student Success & Support Programs